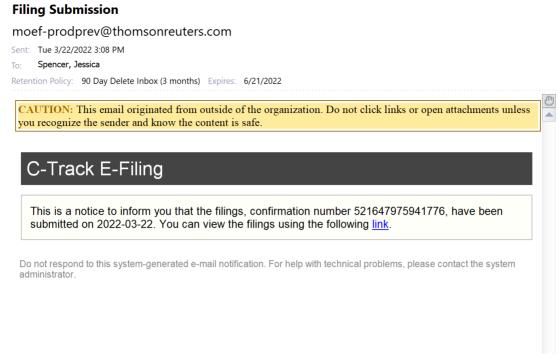

#### Fig. 1.7: Information message

- 25. Log into the email account that you entered on the Registration form.
- 26. Open the email from the E-File site.
- 27. Click the link provided in the email. The link will appear similar to the figure below.

Fig. 1.8: C-Track E-Filing Email example

A Browser window opens and navigates to a secure C-Track E-Filing Login screen.