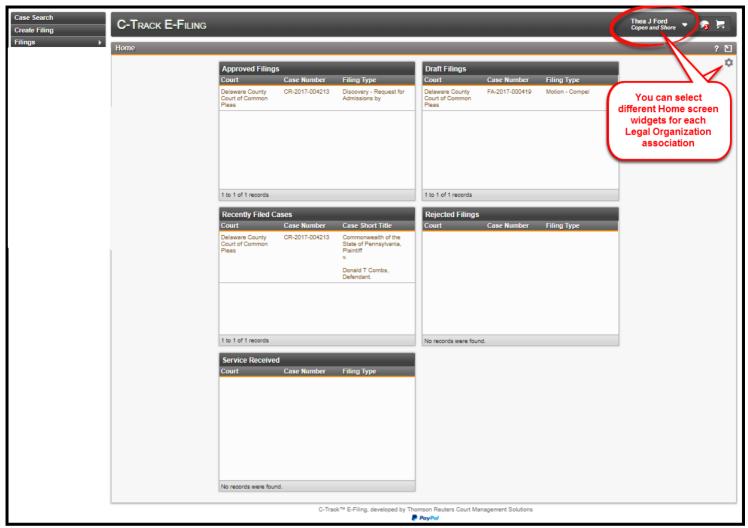

#### Fig. 1.21: E-File User Legal Organization Home screen

Note the appearance of the Legal Organization name below the authorized Users name and different Widgets appear because the user selected Widgets for this Legal Organization associated **Home** screen.

In addition, Filing Queue recorded activities, (the numbers that appear in parenthesis) accessed from the **Filings** left navigation menu, reflect activities for the account that is active.

Fig. 1.22: E-File User Home screen – Personal Account