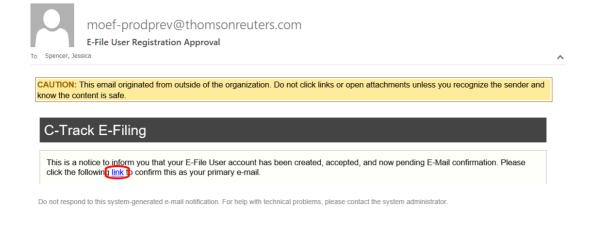

#### Fig. 1.7: Information message

- 25. Log into the email account that you entered on the Registration form.
- 26. Open the email from the E-File site.
- 27. Click the link provided in the email. The link will appear similar to the figure below.

Fig. 1.8: C-Track E-Filing Email example

A Browser window opens and navigates to a secure C-Track E-Filing Login screen.