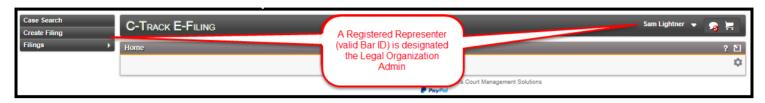

9

**Legal Organization Admin**<sup>\*\*</sup> - selected by users with a valid Bar ID who use the application to submit E-Filing on new and existing cases as well as add and remove user access for other e-filers of the organization.

\*\***Please note**: you will need to contact the Prot and identify at least one person in your organization to be a Legal Organization Admin or Non-Filing Legal Organization Admin prior to having anyone else attempt to add your law firm as a Legal Organization.