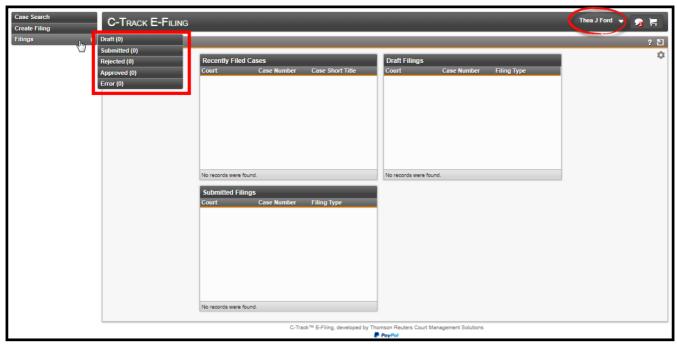

In addition, Filing Queue recorded activities, (the numbers that appear in parenthesis) accessed from the **Filings** left navigation menu, reflect activities for the account that is active.

Fig. 1.22: E-File User Home screen – Personal Account

| Case Search<br>Create Filing       |                           |                               |                                           |                           |                     |                 | Thea J Ford<br>Copen and Shore | د<br>ک<br>۱۱ |
|------------------------------------|---------------------------|-------------------------------|-------------------------------------------|---------------------------|---------------------|-----------------|--------------------------------|--------------|
| Filings Draft (1)                  |                           |                               |                                           |                           |                     |                 |                                | ? 🗈          |
| Submitted (0)                      |                           |                               |                                           |                           |                     |                 | _                              | 2            |
| Rejected (0) Approved (1)          | Approved Filing<br>Court  | s<br>Case Number              | Filing Type                               | Draft Filings<br>Court    | Case Number         | Filing Type     |                                | ~            |
| Error (1)                          | Delaware County           | Case Number<br>CR-2017-004213 | Discovery - Request for                   | Delaware County           | FA-2017-000419      | Motion - Compel | -                              |              |
|                                    | Court of Common<br>Pleas  |                               | Admissions by                             | Court of Common<br>Pleas  |                     |                 |                                |              |
|                                    |                           |                               |                                           |                           |                     |                 |                                |              |
|                                    |                           |                               |                                           |                           |                     |                 |                                |              |
|                                    |                           |                               |                                           |                           |                     |                 |                                |              |
| All activity while<br>this user is |                           |                               |                                           |                           |                     |                 |                                |              |
| associated to the                  |                           |                               |                                           |                           |                     |                 | _                              |              |
| Legal                              | 1 to 1 of 1 records       |                               |                                           | 1 to 1 of 1 records       |                     |                 | _                              |              |
| Organization                       | Recently Filed C<br>Court | ases<br>Case Number           | Case Short Title                          | Rejected Filings<br>Court | Case Number         | Filing Type     | -                              |              |
|                                    | Delaware County           | Case Number<br>CR-2017-004213 | Commonwealth of the                       | Court                     | Case Nulliber       | гинид туре      | -                              |              |
|                                    | Court of Common<br>Pleas  |                               | State of Pennsylvania,<br>Plaintiff<br>v. |                           |                     |                 |                                |              |
|                                    |                           |                               | Donald T Combs,                           |                           |                     |                 |                                |              |
|                                    |                           |                               | Defendant.                                |                           |                     |                 |                                |              |
|                                    |                           |                               |                                           |                           |                     |                 |                                |              |
|                                    |                           |                               |                                           |                           |                     |                 |                                |              |
|                                    | 1 to 1 of 1 records       |                               |                                           | No records were four      | ad.                 |                 | _                              |              |
|                                    |                           |                               |                                           |                           |                     |                 |                                |              |
|                                    | Service Received<br>Court | Case Number                   | Filing Type                               |                           |                     |                 |                                |              |
|                                    |                           |                               |                                           |                           |                     |                 |                                |              |
|                                    |                           |                               |                                           |                           |                     |                 |                                |              |
|                                    |                           |                               |                                           |                           |                     |                 |                                |              |
|                                    |                           |                               |                                           |                           |                     |                 |                                |              |
|                                    |                           |                               |                                           |                           |                     |                 |                                |              |
|                                    |                           |                               |                                           |                           |                     |                 |                                |              |
|                                    | No records were four      | d.                            |                                           |                           |                     |                 |                                |              |
|                                    |                           |                               |                                           | D. 4                      | 10.1.5              |                 |                                |              |
|                                    |                           | C-Trac                        | ck™ E-Filing, developed by Th             | PayPal                    | anagement Solutions |                 |                                |              |