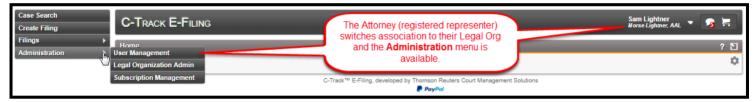

\*\*Please note that the "My Organization" and "Switch Association" options will only appear in the User Account menu after you have been accepted as part of your Legal Organization by your Legal Organization Admin.

#### 1.3 Navigation, Dashboard Widgets and Switch User Association

In this section we review E-File navigation, the **Home** screen appearance and the filing queues available from the left navigation menu when you Switch Association.

Fig. 1.19: Home screen – select Widgets added – drag and drop Widget placement

For users who are members of a Legal Organization, your **Home** screen based on the account that is active. Widgets belong to the account for which you are active. When you select the **Switch Association** option, through the **User Account** menu, your **Home** screen reflects Widget selections made for that association.